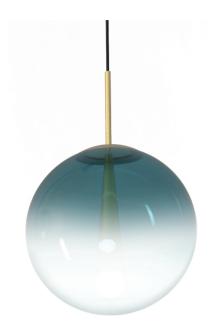

## hanging lamp

The collection of spherical lamps, Eva, offers an elegant variety of finishes, including petroleum, bronze, smoke, and amber, all fading into a delicate milky white.

This range of colors creates a sophisticated and refined atmosphere, allowing you to personalize and illuminate any space.

9375 EVA/45 P 9382 EVA/45 F 9399 EVA/45 BR Power 1 x max 26W 220/240 V- 50/60Hz Input Lampholder E27 - Bulb not included

500 cm L. Wire

Item do not completed of ceiling base, check compatibility at pag. 506 of catalogue