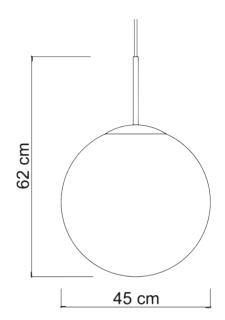

9375 EVA/45 P 9382 EVA/45 F 9399 EVA/45 BR Power 1 x max 26W 220/240 V- 50/60Hz Input Lampholder E27 - Bulb not included

500 cm L. Wire

Item do not completed of ceiling base, check compatibility at pag. 506 of catalogue